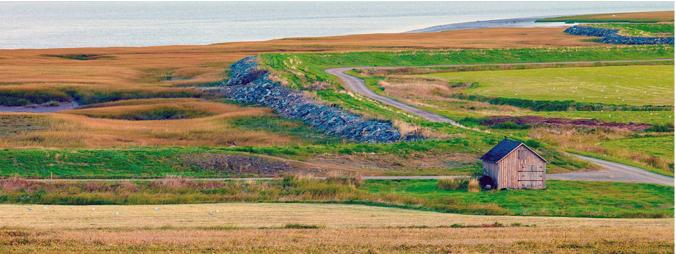

Thurs. Sept. 8:

#### **Annapolis Valley**

Over these two days we'll explore the wineries of the Annapolis and Gaspereau Valleys, and plan for a bit of free time too. These areas have been compared to Germany's Rhine and Mosel Valleys for the climate and quality of their wines. Award-winning wineries we plan to visit include:

- *Benjamin Bridge* "They are, without question, the best sparkling wines I have tasted in Canada," says Tony
- Luckett Vineyards with stunning views of the Gaspereau and Annapolis Valley
- Lightfoot & Wolfville Bio-dynamic farming and home to some great Chardonnays and Pinot Noirs
- *Grand Pre Winery* the oldest winery in Atlantic Canada. We also plan a meal at their acclaimed Le Caveau restaurant
- Gaspereau Vineyards fantastic aromatic whites such as Riesling.



The magnificent view at Lightfoot & Wolfville, courtesy Wines of Nova Scotia

#### Day 4 – Friday, Sept. 9:

#### Lunenburg and Halifax

A morning departure takes us from the Annapolis Valley to the Atlantic Coast and town of Lunenburg, a UNESCO World Heritage Site on the southern shore of Nova Scotia. We'll stop for a taste of the handcrafted spirits produced at *Ironworks Distillery*, a micro-distillery located in an 1893 heritage building formerly home to a marine blacksmith. There will also be a chance to explore the beautiful home port of the famous Bluenose schooner, and the galleries showcasing fine artisans who capture the tradition of their maritime heritage in their work.

On the way to Halifax we'll plan a stop at the beautiful vistas and lighthouse at Peggy's Cove. A late aft